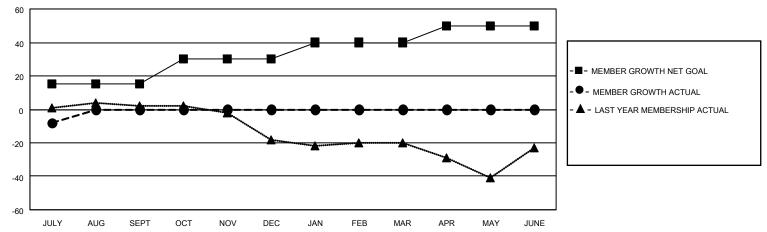

## GOALS AND ACTUAL MEMBERS CUMULATIVE

| DROPPED CLUBS: 0 |    | 6 CLUBS OF 52 ADDED 1 OR<br>MORE NEW MEMBERS | GENDER DISTRIBUTION                 |              |  |
|------------------|----|----------------------------------------------|-------------------------------------|--------------|--|
|                  |    | WORE NEW WEWBERS                             | MALE                                | 840 (62.22%) |  |
|                  |    |                                              | FEMALE 509 (37.70%)                 |              |  |
| DROPPED MEMBERS  |    |                                              | NON BINARY                          | 0 (0.00%)    |  |
|                  |    |                                              | PREFER NOT TO ANSWER                | 1 (0.07%)    |  |
| DECEASED         | 3  |                                              |                                     |              |  |
| CLUB CANCELLED   | 0  | CLICK HERE FOR CUMULATIVE                    | TOTAL FAMILY UNIT MEMBERS           | 260          |  |
| OTHER            | 12 | MEMBERSHIP DATA                              |                                     |              |  |
| TOTAL            | 15 |                                              | FAMILY MEMBERS PAYING HALF DUES 132 |              |  |
|                  |    |                                              |                                     |              |  |

## MONTHLY MEMBERSHIP PROGRESS REPORT

LOCATION OHIO District 13 OH4 Results as of: 7/31/2022

| Clubs RESULTS FOR 2022-2023 |   |   |   | Members RESULTS FOR 2022-2023 |    |   |    |
|-----------------------------|---|---|---|-------------------------------|----|---|----|
|                             |   |   |   |                               |    |   |    |
| JULY/AUG/SEPT               | 1 | 0 | 0 | JULY/AUG/SEPT                 | 15 | 8 | 15 |
| OCT/NOV/DEC                 | 1 | 0 | 0 | OCT/NOV/DEC                   | 15 | 0 | 0  |
| JAN/FEB/MAR                 | 1 | 0 | 0 | JAN/FEB/MAR                   | 10 | 0 | 0  |
| APR/MAY/JUNE                | 1 | 0 | 0 | APR/MAY/JUNE                  | 10 | 0 | 0  |