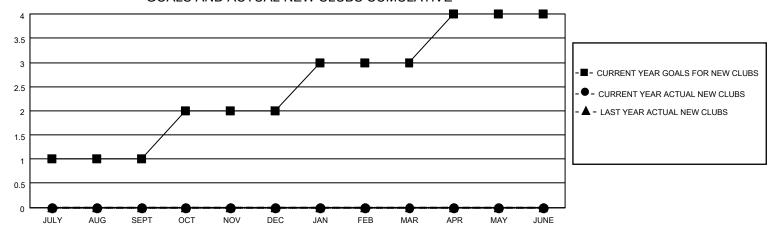

## GOALS AND ACTUAL NEW CLUBS CUMULATIVE

## MONTHLY MEMBERSHIP PROGRESS REPORT

LOCATION OHIO District 13 OH4 Results as of: 7/31/2022

| Clubs RESULTS FOR 2022-2023 |   |   |   | Members RESULTS FOR 2022-2023 |    |   |    |
|-----------------------------|---|---|---|-------------------------------|----|---|----|
|                             |   |   |   |                               |    |   |    |
| JULY/AUG/SEPT               | 1 | 0 | 0 | JULY/AUG/SEPT                 | 15 | 8 | 15 |
| OCT/NOV/DEC                 | 1 | 0 | 0 | OCT/NOV/DEC                   | 15 | 0 | 0  |
| JAN/FEB/MAR                 | 1 | 0 | 0 | JAN/FEB/MAR                   | 10 | 0 | 0  |
| APR/MAY/JUNE                | 1 | 0 | 0 | APR/MAY/JUNE                  | 10 | 0 | 0  |